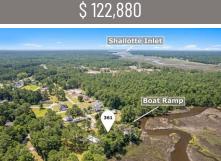

## 361 Sherrow River Dr SW Lot 46, Shallotte, NC 28470

- » MLS #: 100516619
- » Land | Lot: 10,890 ft<sup>2</sup>
- » More Info: 361SherrowRiverDrSWLot46.IsForSale.com

Suzanne Polino (910) 477-1378 (Cell) (978) 849-8850 (Fax) suzy@suzysellsnc.com http://www.SuzySellsNC.com

Rare opportunity! Build your dream home on this stunning Riverfront lot in the peaceful Sherrow River Estates community. Nestled on a quiet, dead-end street with no HOA fees, this homesite offers dual views of the Shallotte River and Marsh, plus full navigable riparian access at all tides-perfect for boating, fishing, kayaking, or paddleboarding. Enjoy shared use of a concrete boat ramp and so you can easily access Shallotte River Park and River's Edge Golf Course (just 5 minutes by boat or 15 by kayak). You're only 15 minutes by boat to the ICW and minutes from the award-winning Brunswick County beaches of Ocean Isle Beach, Holden Beach, and Sunset Beach. The neighborhood features mature, tree-lined streets that offer shade and privacy, yet you're less than 2 miles from shopping, dining, coffee shops, golf and so much more. Whether you're planning a full-time residence or a vacation escape, this lot offers the perfect blend of nature, convenience, and waterfront living. Don't miss this rare chance to own miles-long water views in one of Shallotte's hidden gems!