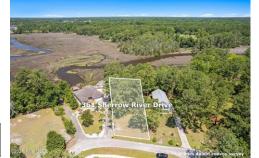

## 361 Sherrow River Dr SW Lot 46, Shallotte, NC 28470

- » MLS #: 100516619
- » Land | Lot: 10,890 ft<sup>2</sup>
- » More Info: 361SherrowRiverDrSWLot46.IsForSale.com

Suzanne Polino (910) 477-1378 (Cell) (978) 849-8850 (Fax) suzy@suzysellsnc.com http://www.SuzySellsNC.com

Rare opportunity! Build your dream home on this stunning Riverfront lot in the peaceful Sherrow River Estates community. Nestled on a quiet, dead-end street with no HOA fees, this homesite offers dual views of the Shallotte River and Marsh, plus full navigable riparian access at all tides-perfect for boating, fishing, kayaking, or paddleboarding. Enjoy shared use of a concrete boat ramp and so you can easily access Shallotte River Park and River's Edge Golf Course (just 5 minutes by boat or 15 by kayak). You're only 15 minutes by boat to the ICW and minutes from the award-winning Brunswick County beaches of Ocean Isle Beach, Holden Beach, and Sunset Beach. The neighborhood features mature, tree-lined streets that offer shade and privacy, yet you're less than 2 miles from shopping, dining, coffee shops, golf and so much more. Whether you're planning a full-time residence or a vacation escape, this lot offers the perfect blend of nature, convenience, and waterfront living. Don't miss this rare chance to own miles-long water views in one of Shallotte's hidden gems!