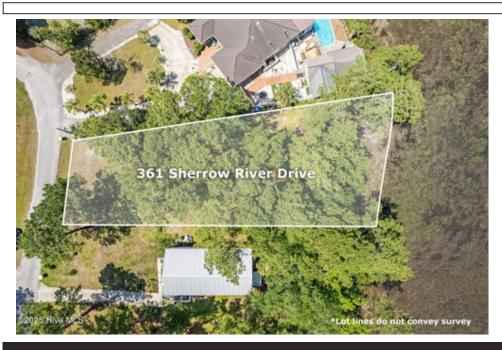

## 361 Sherrow River Dr SW Lot 46, Shallotte, NC 28470

- » MLS #: 100516619
- » Land | Lot: 10,890 ft<sup>2</sup>
- » More Info: 361SherrowRiverDrSWLot46.IsForSale.com

Suzanne Polino (910) 477-1378 (Cell) (978) 849-8850 (Fax) suzy@suzysellsnc.com http://www.SuzySellsNC.com

Rare opportunity! Build your dream home on this stunning Riverfront lot in the peaceful Sherrow River Estates community. Nestled on a quiet, dead-end street with no HOA fees, this homesite offers dual views of the Shallotte River and Marsh, plus full navigable riparian access at all tides-perfect for boating, fishing, kayaking, or paddleboarding. Enjoy shared use of a concrete boat ramp and so you can easily access Shallotte River Park and River's Edge Golf Course (just 5 minutes by boat or 15 by kayak). You're only 15 minutes by boat to the ICW and minutes from the award-winning Brunswick County beaches of Ocean Isle Beach, Holden Beach, and Sunset Beach. The neighborhood features mature, tree-lined streets that offer shade and privacy, yet you're less than 2 miles from shopping, dining, coffee shops, golf and so much more. Whether you're planning a full-time residence or a vacation escape, this lot offers the perfect blend of nature, convenience, and waterfront living. Don't miss this rare chance to own miles-long water views in one of Shallotte's hidden gems!