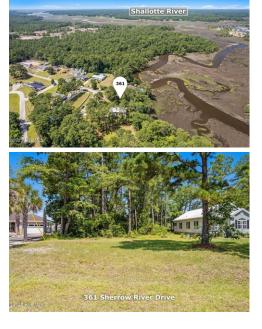

## 361 Sherrow River Dr SW Lot 46, Shallotte, NC 28470

- » MLS #: 100516619
- » Land | Lot: 10,890 ft<sup>2</sup>
- » More Info: 361SherrowRiverDrSWLot46.IsForSale.com

Suzanne Polino (910) 477-1378 (Cell) (978) 849-8850 (Fax) suzy@suzysellsnc.com http://www.SuzySellsNC.com

Rare opportunity! Build your dream home on this stunning Riverfront lot in the peaceful Sherrow River Estates community. Nestled on a quiet, dead-end street with no HOA fees, this homesite offers dual views of the Shallotte River and Marsh, plus full navigable riparian access at all tides-perfect for boating, fishing, kayaking, or paddleboarding. Enjoy shared use of a concrete boat ramp and so you can easily access Shallotte River Park and River's Edge Golf Course (just 5 minutes by boat or 15 by kayak). You're only 15 minutes by boat to the ICW and minutes from the award-winning Brunswick County beaches of Ocean Isle Beach, Holden Beach, and Sunset Beach. The neighborhood features mature, tree-lined streets that offer shade and privacy, yet you're less than 2 miles from shopping, dining, coffee shops, golf and so much more. Whether you're planning a full-time residence or a vacation escape, this lot offers the perfect blend of nature, convenience, and waterfront living. Don't miss this rare chance to own miles-long water views in one of Shallotte's hidden gems!